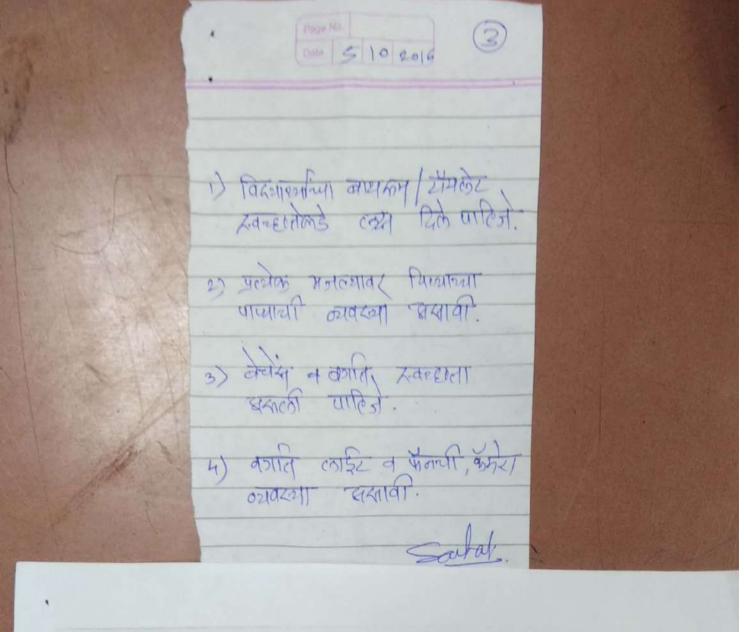

## **Suggestion Box**

## **Anti Ragging Cell**

Bharatiya Jain Sanghatana's Arts, Sciecne & Commerce College Wagholi, Pune - 412207

## ANTI-RAGGING CELL - POWER & DUTIES

- To display bills/notices inviting complaints of threats and violence and ragging
- To hold enquiry within 24 hours in matters related to ragging.
- To report the complaints of severe nature with prima facie truth to police.
- Submit a report on the same day to the Principal of the event of violence/report of receiving ragging complaint and action taken.
- To resolve, if any, disputes among the student groups.
- To take all the necessary action to maintain strict discipline in college buildings and campus.
- The members will collectively take a round of college campus randomly at least twice in a week.
- To display notices of Lost and Found and perform all the related work.
- To seek police force during examination period, curricular events and all cultural events.
- To help in maintaining healthy academic atmosphere in the college campus.
- To submit report on the constitution of the committee to the University's Anti Ragging Cell.