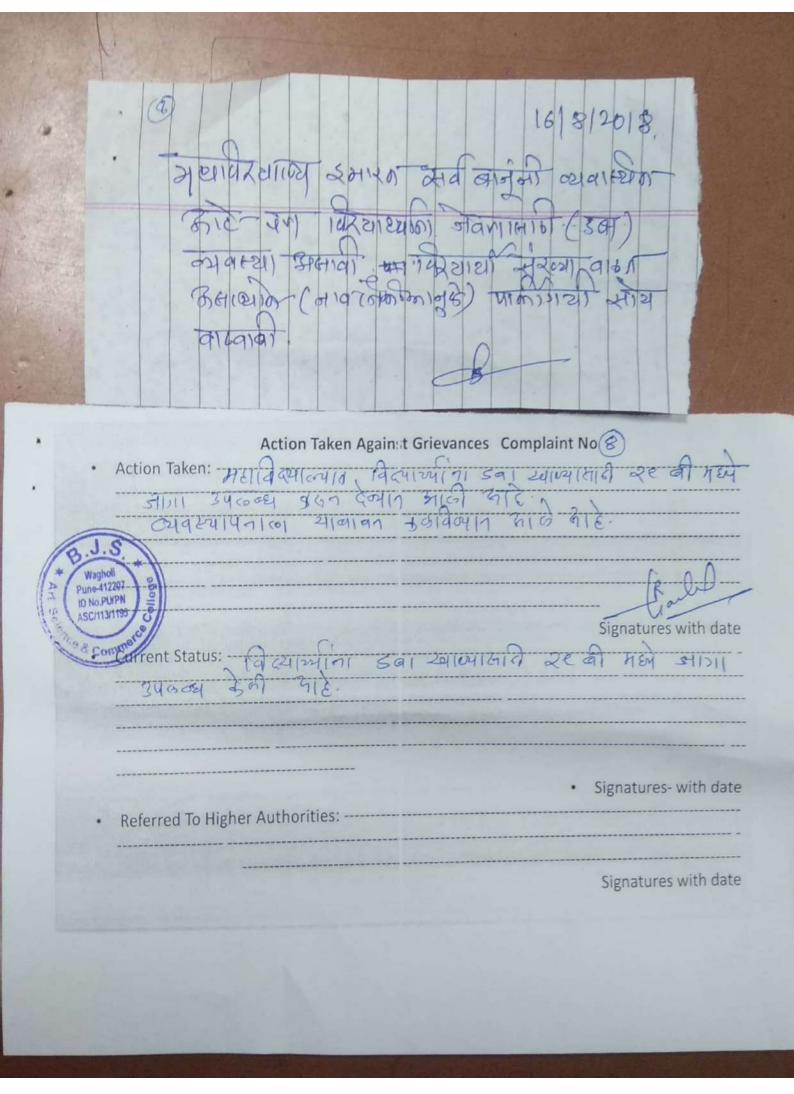

|                                                    | <b>P</b> | 15.16/08/2018  Holiganiconin Hiraina (ania) (ania)  Historia yani cera) (ania)  Hani yani cera) (ania)  Cashwada (                                                                                                                                                          |
|----------------------------------------------------|----------|-----------------------------------------------------------------------------------------------------------------------------------------------------------------------------------------------------------------------------------------------------------------------------|
| B.J.3  Wagholi Pune-41220 ID No.PUPPM ASC/113/1199 | ) abelia | Action Taken Again: t Grievances Complaint No D<br>Taken: आहित्य विभागात हामानियम, नवला र साहित्य<br>जनवीन साहित्य केलाबात यात्रामिन केले केले का हो है.<br>Signatures with date<br>t Status: स्रवर साहित्यका मांगलीचा प्रस्ताव सदर सामिनिन<br>त्यात्राकेडे पार्चिकेला आहे. |
|                                                    | Referre  | • Signatures- with date ed To Higher Authorities:                                                                                                                                                                                                                           |